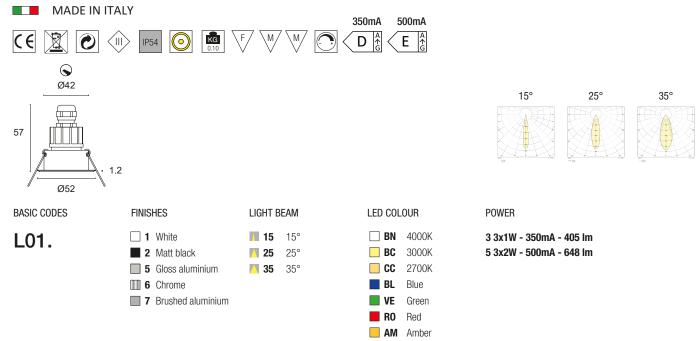

Power LED CRI>80

Power: 3W@350mA - 6W@500mA Lumen: 405Lm@350mA - 648Lm@500mA 350mA - 500mA constant current power supply

Series connection, 50 cm cable

Constant current power supplies page 232-233 Dimming Accessories page 249

## Code example:

BASIK 1 + Brushed Aluminium +  $15^{\circ}$  light beam + 3000K + 3W = Code: L01.715BC3

42 www.nanoledlighting.com